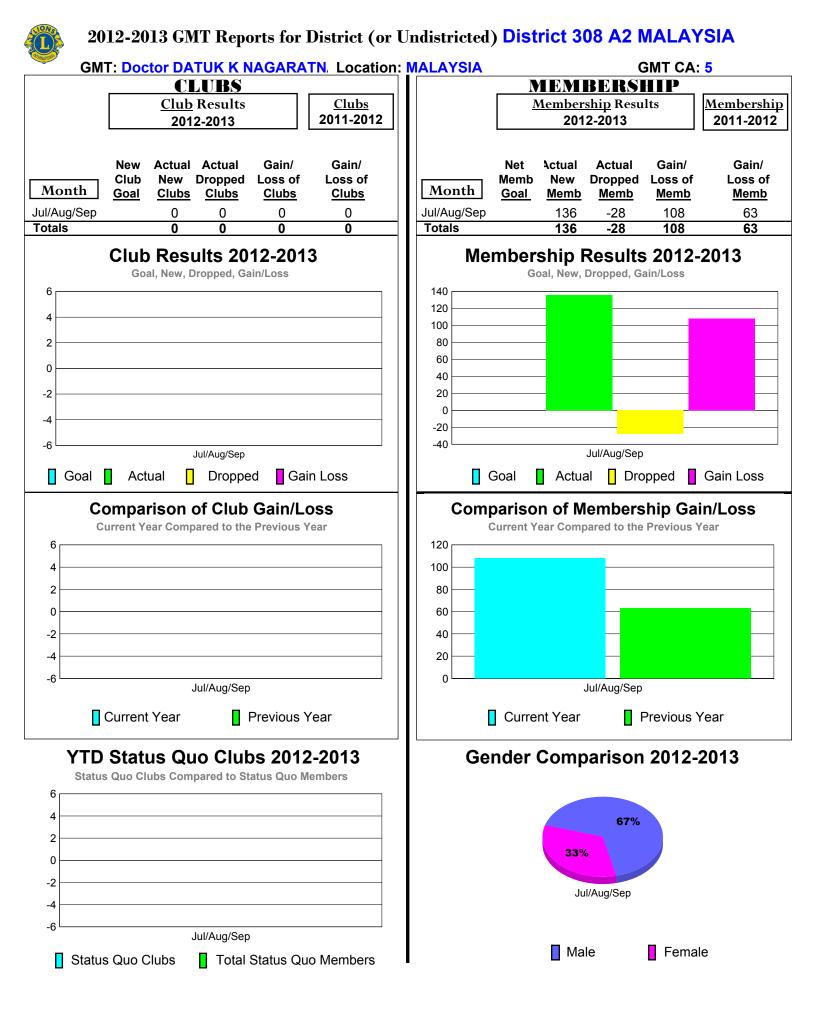

| 2012-2013 GMT Reports for District (or Undistricted) District 308 A2 BRUNEI |             |              |                       |                              |              |  |                   |          |             |             |                   |          |                                    |  |
|-----------------------------------------------------------------------------|-------------|--------------|-----------------------|------------------------------|--------------|--|-------------------|----------|-------------|-------------|-------------------|----------|------------------------------------|--|
| GMT: Doctor DATUK K NAGARATN, Location:                                     |             |              |                       |                              |              |  |                   |          | GMT CA: 5   |             |                   |          |                                    |  |
| CLUBS                                                                       |             |              |                       |                              |              |  |                   |          | N           | <b>IEM</b>  | BERS              | HIP      |                                    |  |
|                                                                             |             | <u>Club</u>  | Results               |                              | <u>Clubs</u> |  |                   |          | <u>N</u>    |             | <u>·ship</u> Resu | ılts     | <u>Membership</u>                  |  |
|                                                                             |             | 2012         | 2-2013                |                              | 2011-2012    |  |                   |          |             | 201         | 2-2013            |          | 2011-2012                          |  |
|                                                                             |             |              |                       |                              |              |  |                   |          |             |             |                   |          |                                    |  |
|                                                                             | New         | Actual       | Actual                | Gain/                        | Gain/        |  |                   |          | Net         | Actual      | Actual            | Gain/    | Gain/                              |  |
|                                                                             | Club        |              | Dropped               | Loss of                      | Loss of      |  |                   |          | Memb        | New         | Dropped           | Loss of  | Loss of                            |  |
| Month                                                                       | <u>Goal</u> | <u>Clubs</u> | <u>Clubs</u>          | <u>Clubs</u>                 | <u>Clubs</u> |  | Mon               | th       | <u>Goal</u> | <u>Memb</u> | <u>Memb</u>       | Memb     | <u>Memb</u>                        |  |
| Jul/Aug/Sep                                                                 |             | 0            | 0                     | 0                            | 0            |  | Jul/Aug           | /Sep     |             | 2           | -2                | 0        | 0                                  |  |
| Totals                                                                      |             | 0            | 0                     | 0                            | 0            |  | Totals            |          |             | 2           | -2                | 0        | 0                                  |  |
| 6                                                                           |             |              | ults 20<br>ropped, Ga | 12-201                       | 3            |  | 2                 | Mer      |             | -           | Results           |          | -2013                              |  |
| 2                                                                           |             |              |                       |                              |              |  |                   |          |             |             |                   |          |                                    |  |
|                                                                             |             |              |                       |                              |              |  | 0.5               |          |             | -           |                   |          |                                    |  |
| 0                                                                           |             |              |                       |                              |              |  | 0                 |          |             |             |                   |          |                                    |  |
| -2                                                                          |             |              |                       |                              |              |  | -0.5              |          |             |             |                   |          |                                    |  |
| -4                                                                          |             |              |                       |                              |              |  | -1                |          |             |             |                   |          |                                    |  |
|                                                                             |             |              |                       |                              |              |  | -1.5              |          |             |             |                   |          |                                    |  |
| -6                                                                          |             | J            | Jul/Aug/Sep           |                              |              |  | -2 -              |          |             |             | Jul/Aug/Sep       | )        |                                    |  |
| Goal                                                                        | Actu        | ial 🛛        | Droppe                | d 🛛 Gai                      | n Loss       |  |                   | <b>G</b> | ioal 🚺      | Actu        | al 🛛 Dro          | opped    | Gain Loss                          |  |
|                                                                             |             |              |                       |                              |              |  |                   |          |             | 1 1010      |                   |          |                                    |  |
|                                                                             |             |              |                       | Gain/Lo<br>Previous Y        |              |  | С<br><sub>6</sub> |          |             |             | lembers           |          | i <b>n/Loss</b><br><sub>Year</sub> |  |
| 4                                                                           |             |              |                       |                              |              |  | 4                 |          |             |             |                   |          |                                    |  |
|                                                                             |             |              |                       |                              |              |  | · · ·             |          |             |             |                   |          |                                    |  |
| 2                                                                           |             |              |                       |                              |              |  | 2                 |          |             |             |                   |          |                                    |  |
| 0                                                                           |             |              |                       |                              |              |  | 0                 |          |             |             |                   |          |                                    |  |
| -2                                                                          |             |              |                       |                              |              |  | -2                |          |             |             |                   |          |                                    |  |
| -4                                                                          |             |              |                       |                              |              |  | -4                |          |             |             |                   |          |                                    |  |
| -6                                                                          |             |              |                       |                              |              |  | _6                |          |             |             |                   |          |                                    |  |
| Jul/Aug/Sep                                                                 |             |              |                       |                              |              |  |                   |          |             |             | Jul/Aug/Sep       | 1        |                                    |  |
|                                                                             | Current     | Year         |                       | Previous Y                   | ′ear         |  |                   |          | Curre       | nt Year     |                   | Previous | Year                               |  |
|                                                                             |             |              |                       |                              |              |  |                   |          |             |             |                   |          |                                    |  |
|                                                                             |             | •            |                       | <b>os 2012</b><br>atus Quo M |              |  |                   | Ger      | nder (      | Comp        | parison           |          | 2013                               |  |
| 0                                                                           |             |              |                       |                              |              |  |                   |          |             |             |                   |          |                                    |  |
| -2                                                                          |             |              |                       |                              |              |  |                   |          |             |             | 1/4 /2            |          |                                    |  |
| -4                                                                          |             |              |                       |                              |              |  |                   |          |             | Ju          | ul/Aug/Sep        |          |                                    |  |
|                                                                             |             |              |                       |                              |              |  |                   |          |             |             |                   |          |                                    |  |
| -6                                                                          |             | J            | lul/Aug/Sep           |                              |              |  |                   |          |             | _           |                   | _        |                                    |  |
| Statu                                                                       | is Quo Cl   | lubs         | Total                 | Status Qu                    | o Members    |  |                   |          |             | Ma          | le                | Fema     | le                                 |  |
|                                                                             |             |              | -                     |                              |              |  |                   |          |             |             |                   |          |                                    |  |